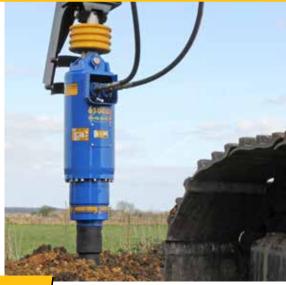

#### **NON-DISLODGEMENT SHAFT**

Unique to Auger Torque, the
Non-Dislodgement Shaft is a single
piece drive shaft assembled top down
and locked into the Earth Drill housing.
This design guarantees that the shaft
will never fall out, making for a safer
work environment, not only for the
operator but also any surrounding
workers, a MUST-HAVE FEATURE for
any safety conscious company.

#### **OUTPUT SHAFT**

110mm Square (output shaft adaptors available)