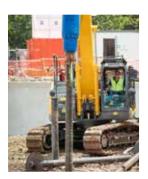

### HIGHLY ENGINEERED AND BUILT TO LAST

The Earth Drill 65,000MAX is the perfect choice for excavators between 21T-45T, and just like all our planetary drives in our line up they are highly engineered and built to last.

#### SUITABLE FOR EXCAVATORS

21 - 45T (42,000 - 90,000 lbs)

Torque Range: 33,295 - 66,589 Nm (24,557 - 49,114 ft-lb)

Oil Pressure Range: 160 - 320 Bar (2321 - 4641 psi)

Oil Flow Range: 100 - 280 lpm (26.4 - 74.0 gpm)