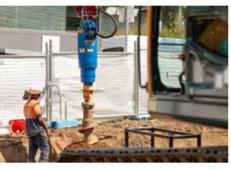

### HIGHLY ENGINEERED AND BUILT TO LAST

The Earth Drill 65,000MAX is the perfect choice for excavators between 21T-45T, and just like all our planetary drives in our line up they are highly engineered and built to last.

#### **Applications**

- Pre-augering
- Pole and mast installations
- Foundation piles
- Screw pile installations
- Rail applications
- Deep hole applications
- Well boring