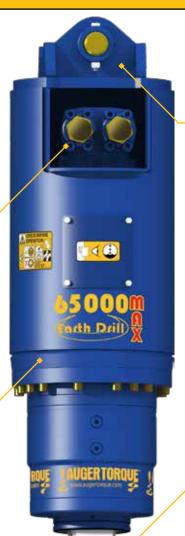

# 65,000MAX EARTH DRILL

#### **FORGED HOOD EARS**

Standard with all Earth Drills in areas that we know will take a lot of strain. All hood pins are locked for extra safety making it impossible for the hood to detach from your hitch.