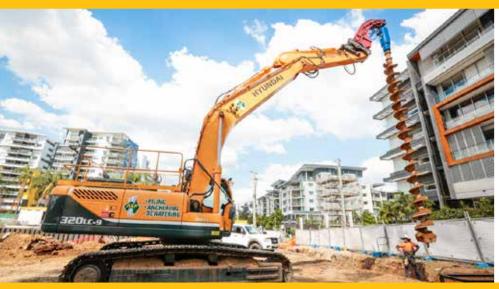

### HIGHLY ENGINEERED AND BUILT TO LAST

The Earth Drill 65,000MAX is the perfect choice for excavators between 21T-45T, and just like all our planetary drives in our line up they are highly engineered and built to last.

#### SUITABLE FOR EXCAVATORS

21 - 45T (42,000 - 90,000 lbs)

Torque Range: 33,295 - 66,589 Nm (24,557 - 49,114 ft-lb)

Oil Pressure Range: 160 - 320 Bar (2321 - 4641 psi)

Oil Flow Range: 100 - 280 lpm (26.4 - 74.0 gpm)