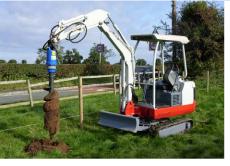

# EARTH DRILL SERIES 2

**SUITABLE FOR 0.75 - 3 TONNE MINI EXCAVATORS** 

The Series 2 Earth Drill range is the perfect choice for small excavators between 0.75T-3T, and even though they are the smallest planetary drive in our line up they are highly engineered and built to last.

### **Applications**

- Fencing
- Landscaping
- Tree Planting
- Pole and mast Installations
- Foundation piles