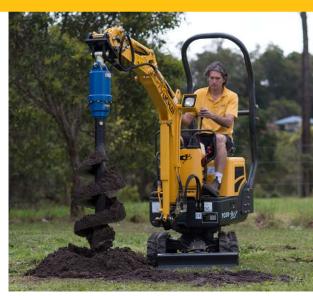

# EARTH DRILL SERIES 2

**SUITABLE FOR 0.75 - 3 TONNE MINI EXCAVATORS** 

The Series 2 Earth Drill range is the perfect choice for small excavators between 0.75T-3T, and even though they are the smallest planetary drive in our line up they are highly engineered and built to last.