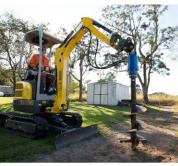

# EARTH DRILL SERIES 2

**SUITABLE FOR 0.75 - 3 TONNE MINI EXCAVATORS** 

The Series 2 Earth Drill range is the perfect choice for small excavators between 0.75T-3T, and even though they are the smallest planetary drive in our line up they are highly engineered and built to last.

## HIGH QUALITY HYDRAULIC MOTORS

Auger Torque's huge buying power means we work closely with high quality suppliers to develop the most reliable attachments available on the market today.