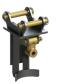

### FORGED HOOD EARS

Standard with all Earth Drills in areas that we know will take a lot of strain. All hood pins are locked for extra safety making it impossible for the hood to detach from your hitch.

### **NON-DISLODGEMENT SHAFT**

Unique to Auger Torque, the Non-Dislodgement Shaft is a single piece drive shaft assembled top down and locked into the Earth Drill housing. This design guarantees that the shaft will never fall out, making for a safer work environment, not only for the operator but also any surrounding workers, a MUST-HAVE FEATURE for any safety conscious company.