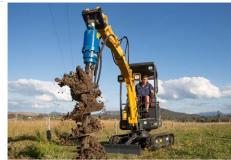

# EARTH DRILL SERIES 2

**SUITABLE FOR 0.75 - 3 TONNE MINI EXCAVATORS** 

The Series 2 Earth Drill range is the perfect choice for small excavators between 0.75T-3T, and even though they are the smallest planetary drive in our line up they are highly engineered and built to last.

### **Applications**

- Fencing
- Landscaping
- Tree Planting
- Pole and mast Installations
- Foundation piles