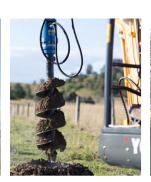

# EARTH DRILL SERIES 2

**SUITABLE FOR 0.75 - 3 TONNE MINI EXCAVATORS** 

The Series 2 Earth Drill range is the perfect choice for small excavators between 0.75T-3T, and even though they are the smallest planetary drive in our line up they are highly engineered and built to last.

### **Applications**

- Fencing
- Landscaping
- Tree Planting
- Pole and mast Installations
- Foundation piles