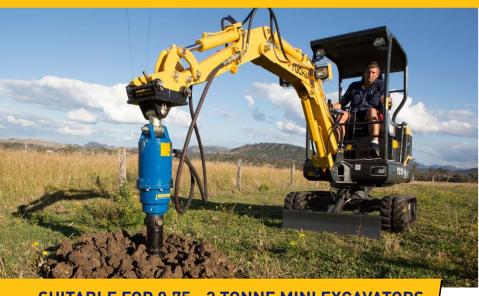

# EARTH DRILL SERIES 2

**SUITABLE FOR 0.75 - 3 TONNE MINI EXCAVATORS** 

The Series 2 Earth Drill range is the perfect choice for small excavators between 0.75T-3T, and even though they are the smallest planetary drive in our line up they are highly engineered and built to last.