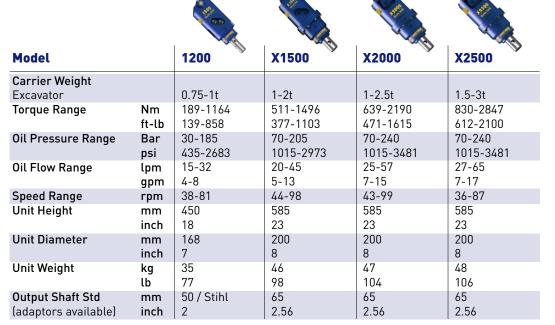

### **Specifications**

### **Drilling Performance**

| Auger Series    |      | S2      | S4      | S4      | S4      |
|-----------------|------|---------|---------|---------|---------|
| Auger Diameter  | mm   | 100-300 | 100-400 | 100-450 | 100-500 |
|                 | inch | 4-12    | 4-16    | 4-18    | 4-20    |
| Drilling Depth* | m    | 0.9     | 2-1     | 2.2-1   | 2.5-1.3 |
|                 | ft   | #       | 7-3     | 7-3     | 8-4     |

<sup>\*</sup>Dependent on ground type

Single Pi

Double Pin

DP Cradle

Part of the Auger Torque Earthmoving range

EARTH DRILLS | AUGERS & WEAR PARTS | MAST-BASED DRILLING RIG | TRENCHERS | HAMMERS