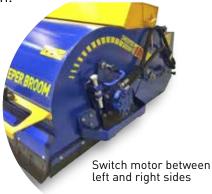

## Features

- 1800mm sweep width
- Brush depth adjustment
- Replace individual brush elements
- Rear guide wheels
- Low profile design for enhanced operator visibility
- Low maintenance

Visit our website for further information