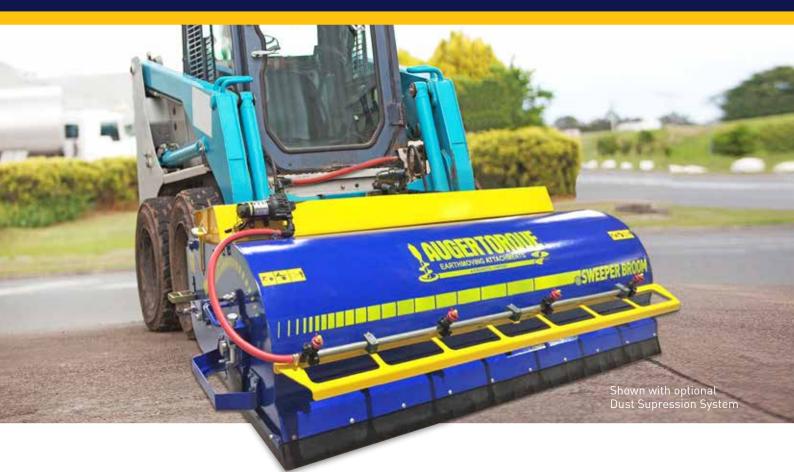

## **SWEEPER BROOM**

## Making on-site clean up more efficient than ever

Auger Torque brooms are precision engineered from high grade steel. Easy adjustment, simple brush replacement, high quality hydraulic motors and low maintenance design are just a few of the features. With the optional high capacity, low profile water spray system for keeping airborn dust to a minimum, our brooms really do stand out from the rest.

## Features

- 1800mm sweep width
- Brush depth adjustment
- Replace individual brush elements
- Rear guide wheels
- Low profile design for enhanced operator visibility
- Low maintenance

Visit our website for further information