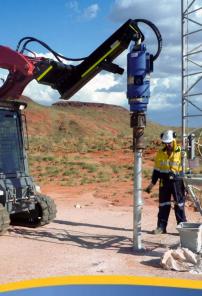

#### **EARTH DRILLS**

Auger Torque's Earth Drills are built to the most exacting standards using only highquality materials and the latest manufacturing techniques available.

An industry leading manufacturer's warranty program gives you the peace of mind you need to allow you to quote on your next job with confidence.

Being hydraulically driven, Auger Torque's Earth Drill can be fitted to many parent machines such as excavators up to 50t, back hoes, skid steers, tele handlers, truck cranes, tractors & more.

From the smallest fencing and landscaping job through to major foundation and piling works, you can be sure that your Auger Torque Earth Drill will deliver, time and time again.