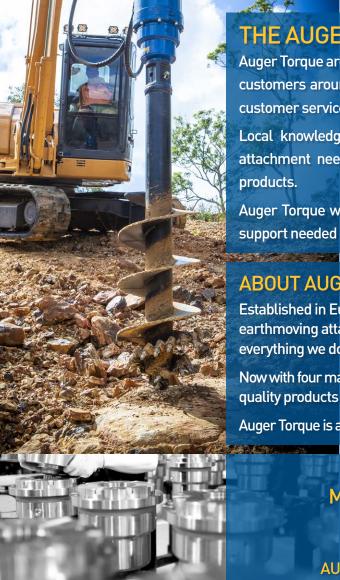

#### **EARTH DRILLS**

Auger Torque's Earth Drills are built to the most exacting standards using only highquality materials and the latest manufacturing techniques available.

An industry leading manufacturer's warranty program gives you the peace of mind you need to allow you to quote on your next job with confidence.

Being hydraulically driven, Auger Torque's Earth Drill can be fitted to many parent machines such as excavators up to 50t, back hoes, skid steers, tele handlers, truck cranes, tractors & more.

From the smallest fencing and landscaping job through to major foundation and piling works, you can be sure that your Auger Torque Earth Drill will deliver, time and time again.

#### **AUGERS**

Auger Torque offers auger bits with many tooth configurations & custom options like hard faced flights enabling you to drill most grounds.

Unique to Auger Torque, the Non Dislodgement Shaft is a single piece drive shaft assembled top down and locked into the earth drill housing. This design guarantees that the shaft will never fall out, making for a much safer working environment.