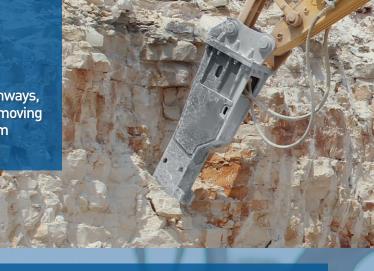

#### **HAMMER**

Tackle your next job head on with the Kinshofer Hydraulic Hammer KSB range. Suitable for 0.5-12t excavators, skid steers and backhoes, these hammers make easy work of demolishing concrete and rock, breaking asphalt and pathways, and undertaking light quarry tasks. Designed with only 2 moving parts, the reliable, efficient KSB range gives you maximum reliability for all your breaker needs.