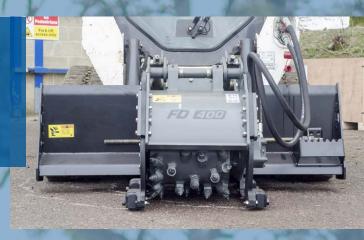

#### **COLD PLANER**

Convert your excavator, skidsteer loader or backhoe loader into an efficient surface milling machine by attaching one of the impressive Auger Torque Cold Planers. Hydraulically driven, this high performance attachment makes light work of asphalt road repairs and demarking, and offers comparable speeds to self-propelling planers.