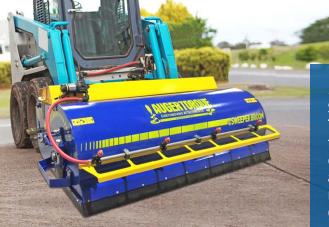

#### **SWEEPER BROOM**

Suitable for Mini Loaders, Skid Steer Loaders, Backhoes, and Telehandlers, the Auger Torque sweeper brooms can be used for numerous applications. Using high grade steel and precision engineering, features include dust suppression system, easily adjustable, simple brush replacement, high quality hydraulic motors, optional gutter brush and low maintenance design. A great tool to be used alongside the coldplaner