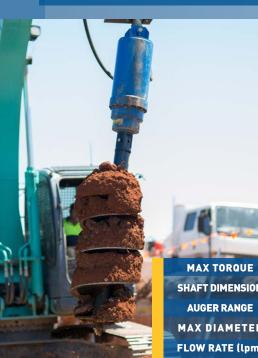

| -               |
|-----------------|
| MAX TORQUE      |
| SHAFT DIMENSION |
| AUGER RANGE     |
| MAX DIAMETER    |
| FLOW RATE (lpm) |
| PRESSURE RANGE  |

| 4,499Nm 8,152Nm 24,755Nm 42,387Nm 66,5891            | Νm  |
|------------------------------------------------------|-----|
| 4,47711111 0,13211111 24,7331111 42,30711111 00,3071 |     |
| 65mm Rnd 75mm Sq 75mm Sq 75mm Sq 110mm               | Hex |
| S4 S5 S6 PA PA                                       |     |
| 900mm 1200mm 1500mm 1800mm 2400m                     | nm  |
| 50-95 70-150 80-170 80-225 100-28                    | 30  |
| 80-240 80-240 160-240 180-310 160-33                 | 20  |

#### **AUGERS**

Auger Torque offers auger bits with many tooth configurations & custom options like hard faced flights enabling you to drill most grounds.

Unique to Auger Torque, the Non Dislodgement Shaft is a single piece drive shaft assembled top down and locked into the earth drill housing. This design guarantees that the shaft will never fall out, making for a much safer working environment.