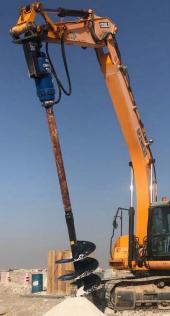

#### **EARTH DRILLS**

Auger Torque's Earth Drills are built to the most exacting standards using only highquality materials and the latest manufacturing techniques available.

An industry leading manufacturer's warranty program gives you the peace of mind you need to allow you to quote on your next job with confidence.

Being hydraulically driven, Auger Torque's Earth Drill can be fitted to many parent machines such as excavators up to 50t, back hoes, skid steers, tele handlers, truck cranes, tractors & more.

From the smallest fencing and landscaping job through to major foundation and piling works, you can be sure that your Auger Torque Earth Drill will deliver, time and time again.