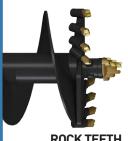

#### **AUGERS**

Auger Torque offers auger bits with many tooth configurations & custom options like hard faced flights enabling you to drill most grounds.

Unique to Auger Torque, the Non Dislodgement Shaft is a single piece drive shaft assembled top down and locked into the earth drill housing. This design guarantees that the shaft will never fall out, making for a much safer working environment.

**ROCK TEETH** 

**PILOTS** 

TOUGHNESS

**TELESCOPIC EXTENSIONS ADAPTABILITY** 

**SHALLOW PITCH FLIGHTS EFFICIENCY** 

**CONSTANT SPIRAL CUT** IMPROVED PRODUCTIVITY

**INTERCHANGEABLE WEAR PARTS FLEXIBILITY** 

**PILOT EXTENSIONS** ACCURACY