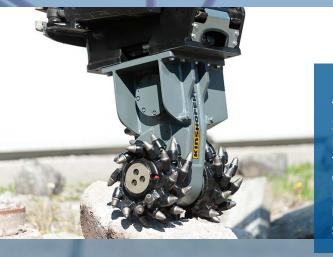

#### **DRUM CUTTER**

The Kinshofer range of KDC drum cutters are suitable for 0.8t to 2t excavators. The robust spur gearing is driven by high torque motors and are equipped with a gear reduction to increase the cutting force. The optimal selection of drum and chisel guarantees high performance for loosening of material and reducing wear, providing optimum penetration into the rock at low vibration and noise levels. Thanks to the heavy-duty sealing system these drum cutters can operate underwater up to 25m