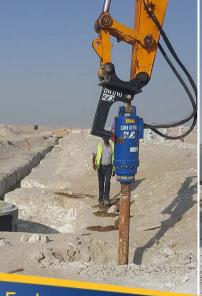

#### **AUGERS**

Auger Torque offers auger bits with many tooth configurations & custom options like hard faced flights enabling you to drill most grounds.

Unique to Auger Torque, the Non Dislodgement Shaft is a single piece drive shaft assembled top down and locked into the earth drill housing. This design guarantees that the shaft will never fall out, making for a much safer working environment.

**ROCK TEETH** 

**PILOTS** 

TOUGHNESS

**TELESCOPIC EXTENSIONS ADAPTABILITY** 

**SHALLOW PITCH FLIGHTS EFFICIENCY** 

**CONSTANT SPIRAL CUT** IMPROVED PRODUCTIVITY

**INTERCHANGEABLE WEAR PARTS FLEXIBILITY** 

**PILOT EXTENSIONS** ACCURACY