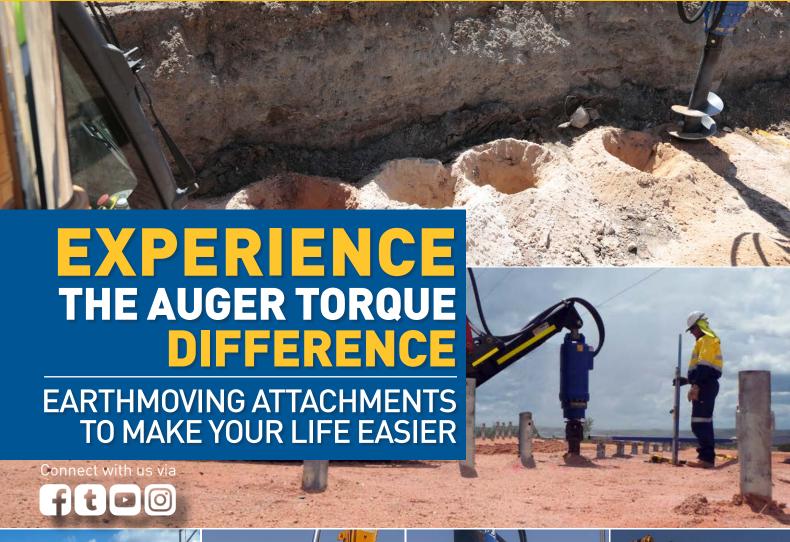

#### **EARTH DRILLS**

Auger Torque's Earth Drills are built to the most exacting standards using only highquality materials and the latest manufacturing techniques available.

An industry leading manufacturer's warranty program gives you the peace of mind you need to allow you to quote on your next job with confidence.

Being hydraulically driven, Auger Torque's Earth Drill can be fitted to many parent machines such as excavators up to 50t, back hoes, skid steers, tele handlers, truck cranes, tractors & more.

From the smallest fencing and landscaping job through to major foundation and piling works, you can be sure that your Auger Torque Earth Drill will deliver, time and time again.